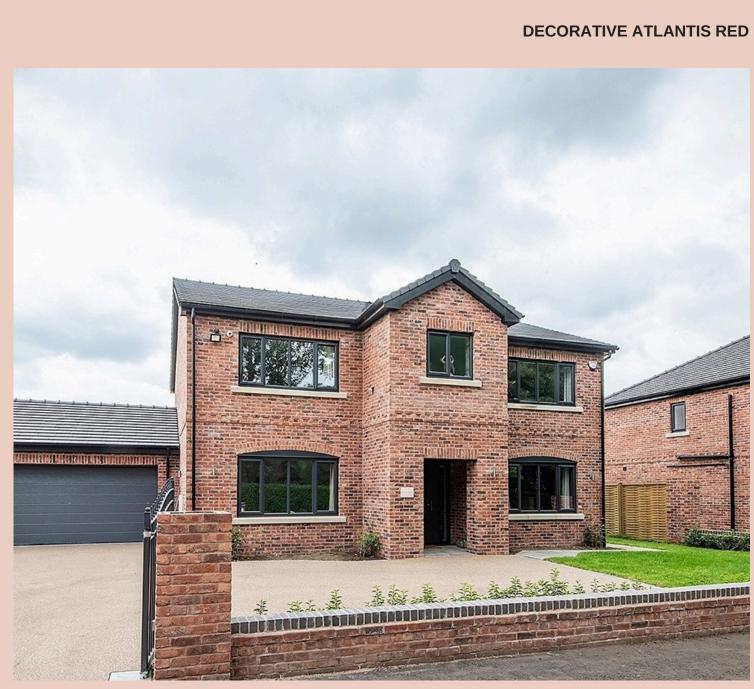

### DECORATIVE ATLANTIS RED

Our richly textured red bricks, combined with carefully integrated mortar joints, exude the rustic beauty of weathered materials. These bricks are a perfect option for designers who want to add warmth and character to both contemporary and traditional architectural styles.