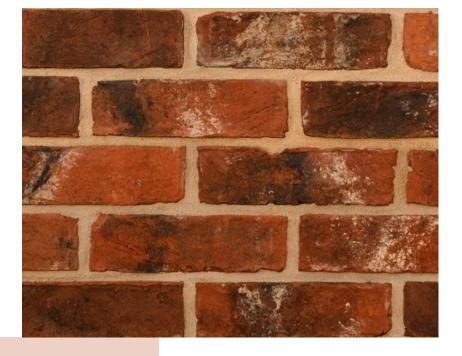

# LIVA RED MULTI

Our handmade bricks, aged with soot-black and lime mortar accents, capture the natural wear of urban environments. Perfect for projects that embrace the charm of weathered materials, these bricks provide authenticity and character in any design.

| Code    | Format | Size           | Package |
|---------|--------|----------------|---------|
| HM 1451 | Full   | 65 x 215 x 103 | 650     |
|         | Slip   | 65 x 102 x 20  | 60      |
|         |        |                |         |