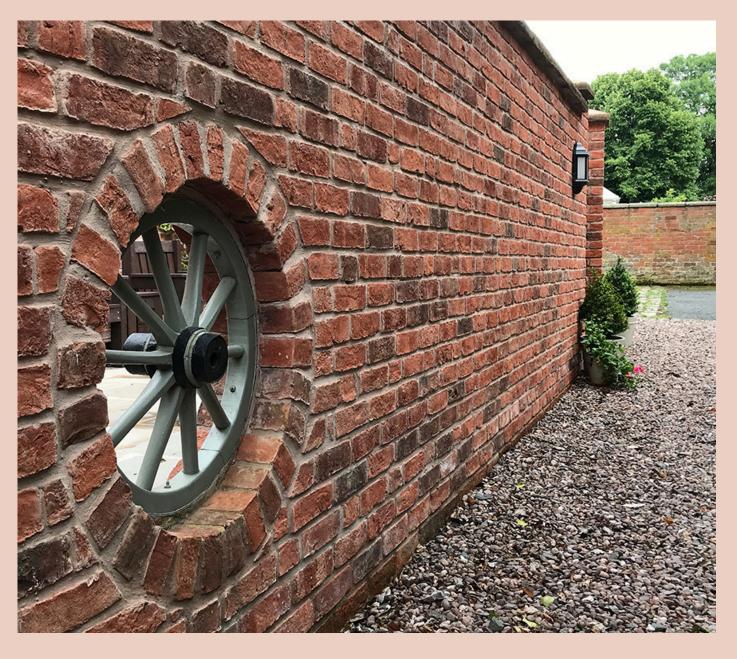

Our skilled brickmakers use traditional manufacturing methods to expertly replicate brick colors and textures that have been present. This makes our bricks ideal for restoring, renovating, and conserving period properties while also providing an authentic appearance for new construction projects.

Our bricks are made from only the finest materials to ensure that they meet all industry standards and provide a long-lasting aesthetic appeal that will withstand the test of time.

We can provide brick samples for your consideration, as well as offer a brick matching service and specialist conservation advice.