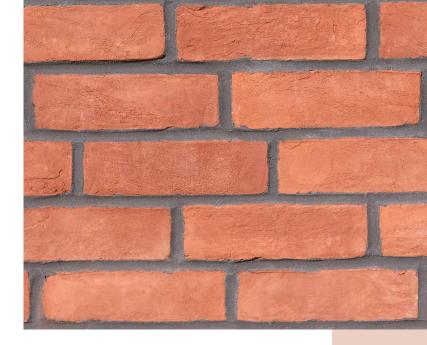

## ATLANTIS RED MULTI

Our handmade bricks, with their rich texture and natural surface variations, bring a unique depth and character to any project. Their skillfully blended tones of red and orange evoke the charm of historic architecture, creating a lasting and visually stunning atmosphere.