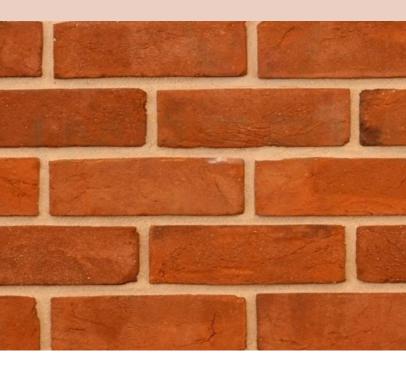

## ATLANTIS RED MULTI

Our handmade bricks, with their rich texture and natural surface variations, bring a unique depth and character to any project. Their skillfully blended tones of red and orange evoke the charm of historic architecture, creating a lasting and visually stunning atmosphere.

| Code    | Format | Size           | Package |
|---------|--------|----------------|---------|
| HM 1001 | Full   | 65 x 215 x 103 | 650     |
|         | Slip   | 65 x 102 x 20  | 60      |