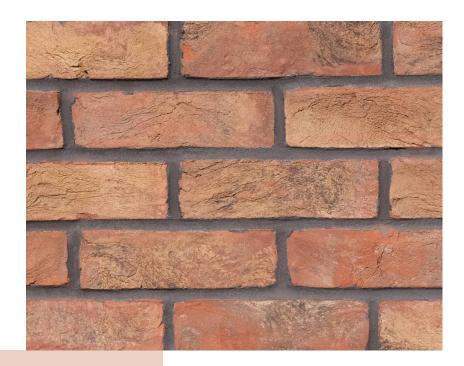

## **TUMBLED ATLANTIS** MULTI

Elevate your project with the nostalgic charm of handmade bricks featuring soft, broken edges and artisanal tones. Reflecting the craftsmanship of days gone by, these bricks add a historical touch to modern spaces, bridging the past and present seamlessly.

# RICH RUSTIC ARCHITECTURE

TUMBLED ATLANTIS MULTI