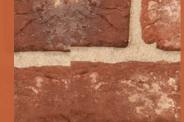

## ATLANTIS RED MULTI

Our handmade bricks, with their rich texture and natural surface variations, bring a unique depth and character to any project. Their skillfully blended tones of red and orange evoke the charm of historic architecture, creating a lasting and visually stunning atmosphere.

### AGED ATLANTIS RED

Our carefully darkened handmade bricks, crafted with precise mortaring and seamless blending, recreate a timeless allure that stands the test of time. Their attention to detail makes them the ideal choice for projects that require an authentic, lasting beauty.

## RETRO ATLANTIS RED

Capture the essence of retro design with our darkened handmade bricks. Featuring deep red tones and a rich texture that ages naturally over time, these bricks add depth and authenticity to modern projects that demand a classic yet sophisticated aesthetic.

### DECORATIVE ATLANTIS RED

Our richly textured red bricks, combined with carefully integrated mortar joints, exude the rustic beauty of weathered materials. These bricks are a perfect option for designers who want to add warmth and character to both contemporary and traditional architectural styles.