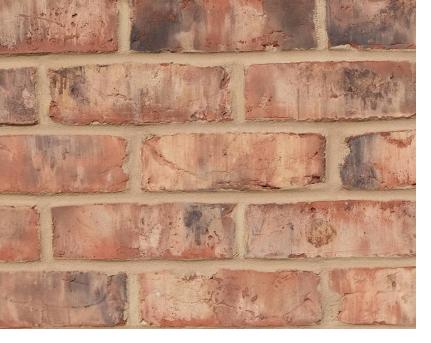

## ATLANTIS RED MULTI

Our handmade bricks, with their rich texture and natural surface variations, bring a unique depth and character to any project. Their skillfully blended tones of red and orange evoke the charm of historic architecture, creating a lasting and visually stunning atmosphere.

| Code    | Format | Size           | Package |
|---------|--------|----------------|---------|
| HM 1001 | Full   | 65 x 215 x 103 | 650     |
|         | Slip   | 65 x 102 x 20  | 60      |