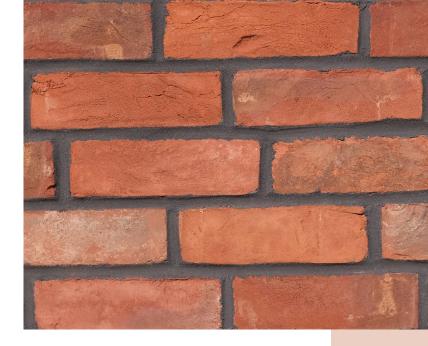

## **TUMBLED ATLANTIS** MULTI

Elevate your project with the nostalgic charm of handmade bricks featuring soft, broken edges and artisanal tones. Reflecting the craftsmanship of days gone by, these bricks add a historical touch to modern spaces, bridging the past and present seamlessly.

| Code    | Format | Size           | Package |
|---------|--------|----------------|---------|
| HM 1041 | Full   | 65 x 215 x 103 | 650     |
|         | Slip   | 65 x 102 x 20  | 60      |

# RICH RUSTIC ARCHITECTURE

TUMBLED ATLANTIS MULTI