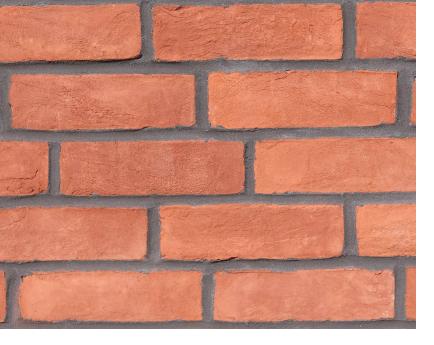

# ATLANTIS ORANGE MULTI

Infuse timeless beauty into your spaces with our handmade bricks. Their rich textures, warm hues, and authentic craftsmanship make them the perfect choice for those seeking to add a touch of nostalgia and enduring charm to any structure.

| Code    | Format | Size           | Package |
|---------|--------|----------------|---------|
| HM 1003 | Full   | 65 x 215 x 103 | 650     |
|         | Slip   | 65 x 102 x 20  | 60      |
|         |        |                |         |