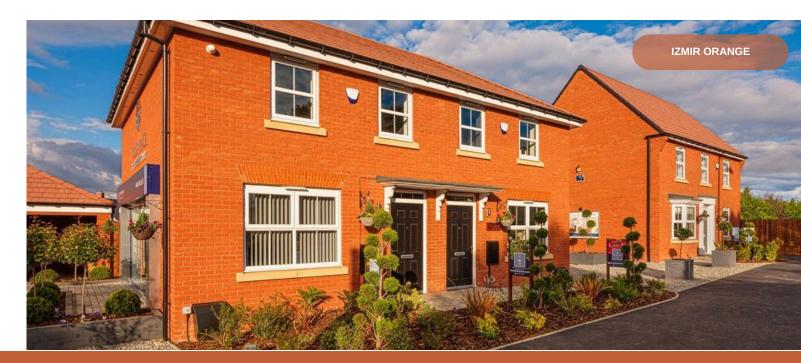

### IZMIR ORANGE MULTI

Our handmade red and orange bricks, with their smooth surfaces and vibrant hues, create an effortless harmony in any project. Whether used in contemporary or traditional designs, they add warmth and timeless appeal.

| Code            | Format | Size           | Package |
|-----------------|--------|----------------|---------|
| Code<br>HM 1203 | Full   | 65 x 215 x 103 | 650     |
|                 | Slip   | 65 x 102 x 20  | 60      |
|                 |        |                |         |