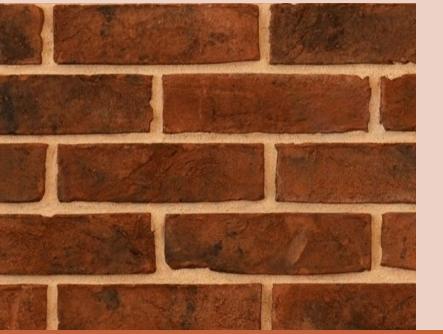

## ATLANTIS RED MULTI

Our handmade bricks, with their rich texture and natural surface variations, bring a unique depth and character to any project. Their skillfully blended tones of red and orange evoke the charm of historic architecture, creating a lasting and visually stunning atmosphere.

| Code    | Format | Size           | Package |
|---------|--------|----------------|---------|
| HM 1001 | Full   | 65 x 215 x 103 | 650     |
|         | Slip   | 65 x 102 x 20  | 60      |