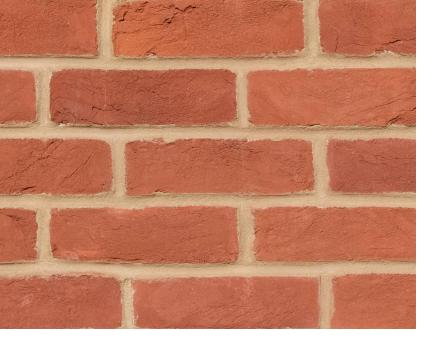

## ATLANTIS RED MULTI

Our handmade bricks, with their rich texture and natural surface variations, bring a unique depth and character to any project. Their skillfully blended tones of red and orange evoke the charm of historic architecture, creating a lasting and visually stunning atmosphere.

| Code    | Format | Size           | Package |
|---------|--------|----------------|---------|
| HM 1001 | Full   | 65 x 215 x 103 | 650     |
|         | Slip   | 65 x 102 x 20  | 60      |