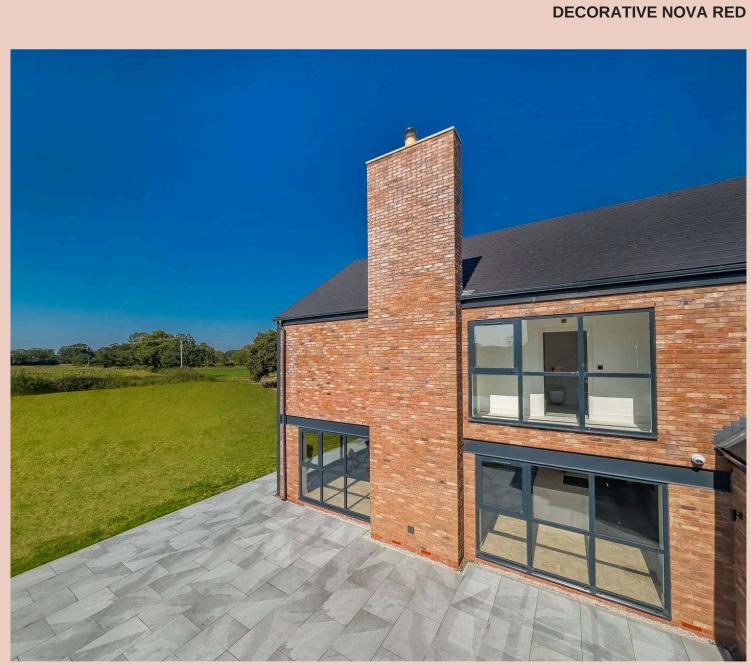

### DECORATIVE NOVA RED

With the perfect combination of lightly textured red bricks and expertly integrated mortar joints, our bricks capture the timeless appeal of aged materials. Their rustic elegance makes them an ideal solution for any project seeking warmth and authenticity.

#### **DECORATIVE NOVA RED**