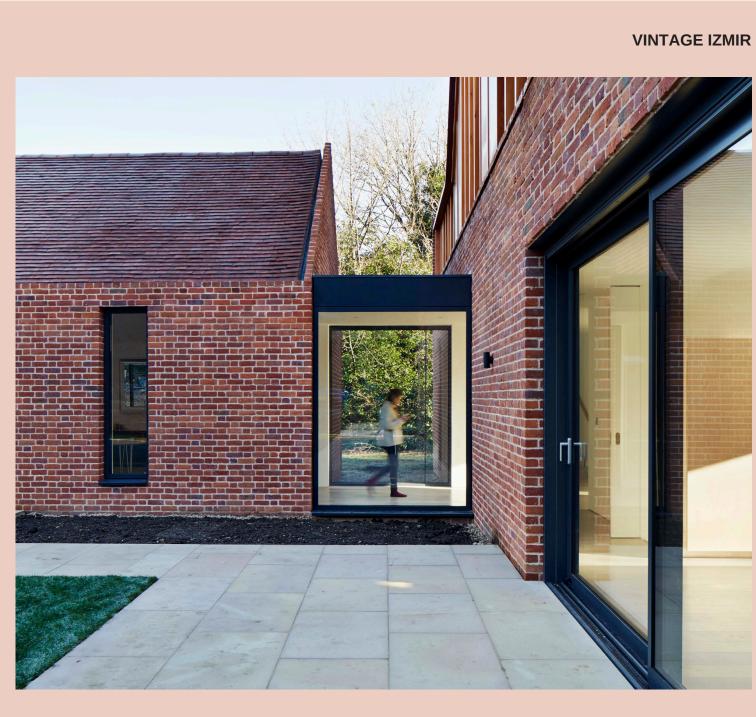

### VINTAGE IZMIR

With smooth textures and a vibrant spectrum of red and orange hues achieved through high-heat firing, our handmade bricks provide a visual feast in any architectural design. Their burnt accents add depth and sophistication to projects seeking elegance and lasting appeal.