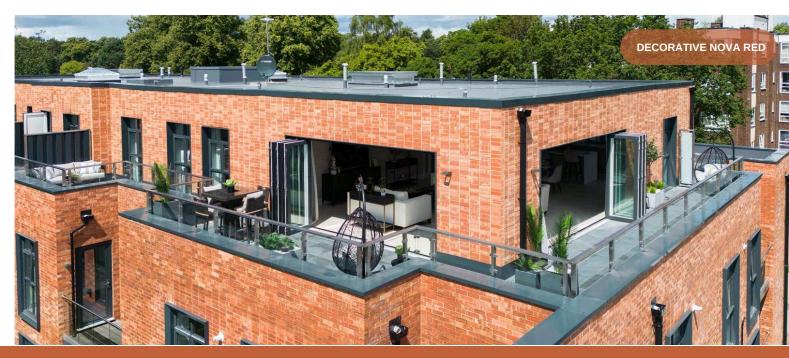

### DECORATIVE NOVA RED

With the perfect combination of lightly textured red bricks and expertly integrated mortar joints, our bricks capture the timeless appeal of aged materials. Their rustic elegance makes them an ideal solution for any project seeking warmth and authenticity.