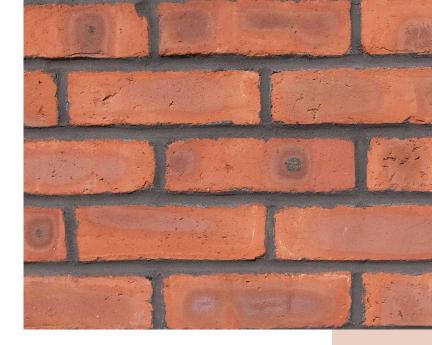

# CHARACTER IN BRICK

**Artcotta** is a prominent supplier of handmade, extruded, and pressed bricks in Europe and the UK. The company places a strong emphasis on regional variations in both imperial and metric sizes. Our product range is continuously expanding as we strive to provide customers with high-quality products that are tailored to their individual requirements. Artcotta ensures that all of its bricks meet rigorous standards before being released onto the market by emphasizing quality control throughout every stage of production.

Our skilled brickmakers use traditional manufacturing methods to expertly replicate brick colors and textures that have been present. This makes our bricks ideal for restoring, renovating, and conserving period properties while also providing an authentic appearance for new construction projects.