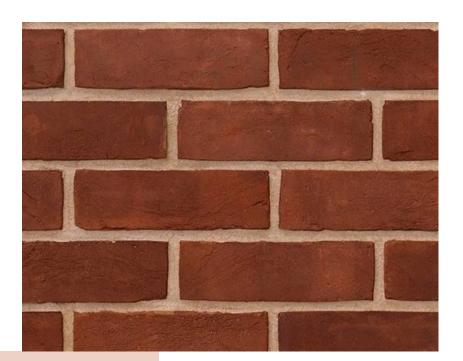

### AGED ATLANTIS RED

Our carefully darkened handmade bricks, crafted with precise mortaring and seamless blending, recreate a timeless allure that stands the test of time. Their attention to detail makes them the ideal choice for projects that require an authentic, lasting beauty.

| Code    | Format | Size           | Package |  |
|---------|--------|----------------|---------|--|
| HM 1031 | Full   | 65 x 215 x 103 | 650     |  |
|         | Slip   | 65 x 102 x 20  | 60      |  |