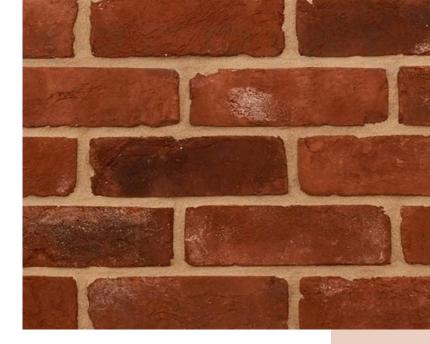

## RETRO ATLANTIS RED

Capture the essence of retro design with our darkened handmade bricks. Featuring deep red tones and a rich texture that ages naturally over time, these bricks add depth and authenticity to modern projects that demand a classic yet sophisticated aesthetic.

| ge |
|----|
| 50 |
| 60 |
| Ī  |

HANDMADE