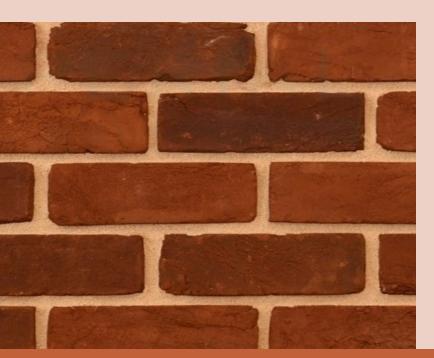

#### **NOVA RED**

Bringing a mix of refined red hues and light textures, our handmade bricks infuse any space with both aesthetic appeal and a sense of nostalgia. Perfect for creating a warm, inviting atmosphere with a timeless character.