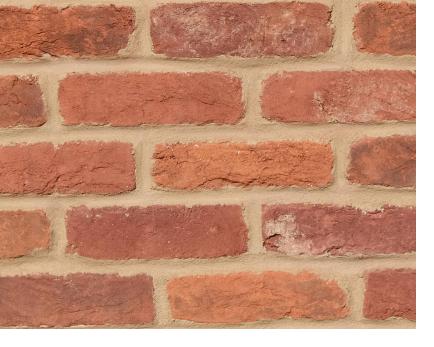

## RETRO ATLANTIS RED

Capture the essence of retro design with our darkened handmade bricks. Featuring deep red tones and a rich texture that ages naturally over time, these bricks add depth and authenticity to modern projects that demand a classic yet sophisticated aesthetic.

| ge |
|----|
| 50 |
| 60 |
| Ī  |

HANDMADE