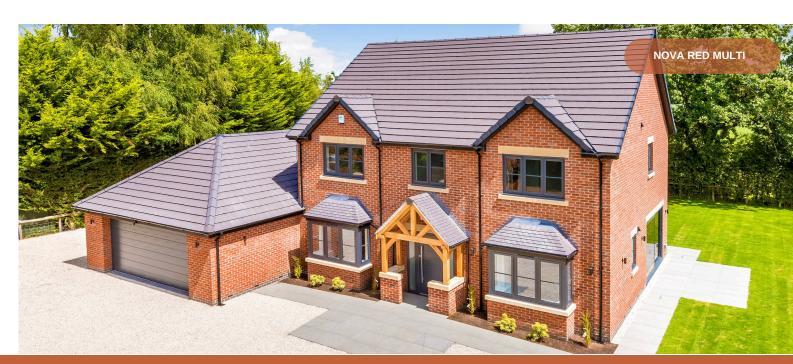

#### **NOVA RED**

Bringing a mix of refined red hues and light textures, our handmade bricks infuse any space with both aesthetic appeal and a sense of nostalgia. Perfect for creating a warm, inviting atmosphere with a timeless character.

#### NOVA RED MULTI

Bringing together smooth textures and a spectrum of rich red and orange hues, our bricks provide a sleek option for those who prefer minimalist, clean lines in their architectural designs, while maintaining a dynamic energy.