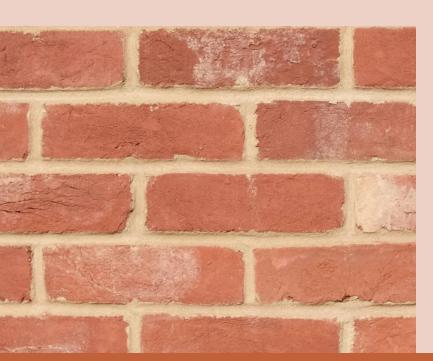

## ATLANTIS RED MULTI

Our handmade bricks, with their rich texture and natural surface variations, bring a unique depth and character to any project. Their skillfully blended tones of red and orange evoke the charm of historic architecture, creating a lasting and visually stunning atmosphere.

## **TUMBLED ATLANTIS** MULTI

Elevate your project with the nostalgic charm of handmade bricks featuring soft, broken edges and artisanal tones. Reflecting the craftsmanship of days gone by, these bricks add a historical touch to modern spaces, bridging the past and present seamlessly.