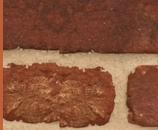

## ATLANTIS RED MULTI

Our handmade bricks, with their rich texture and natural surface variations, bring a unique depth and character to any project. Their skillfully blended tones of red and orange evoke the charm of historic architecture, creating a lasting and visually stunning atmosphere.

| Code    | Format | Size           | Package |
|---------|--------|----------------|---------|
| HM 1001 | Full   | 65 x 215 x 103 | 650     |
|         | Slip   | 65 x 102 x 20  | 60      |