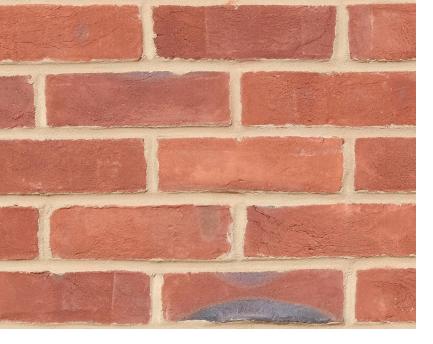

#### **NOVA RED**

Bringing a mix of refined red hues and light textures, our handmade bricks infuse any space with both aesthetic appeal and a sense of nostalgia. Perfect for creating a warm, inviting atmosphere with a timeless character.

#### NOVA RED MULTI

Bringing together smooth textures and a spectrum of rich red and orange hues, our bricks provide a sleek option for those who prefer minimalist, clean lines in their architectural designs, while maintaining a dynamic energy.