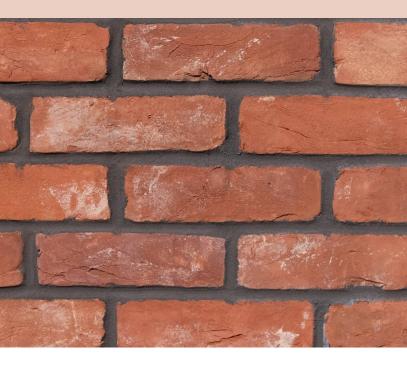

### AGED ATLANTIS RED

Our carefully darkened handmade bricks, crafted with precise mortaring and seamless blending, recreate a timeless allure that stands the test of time. Their attention to detail makes them the ideal choice for projects that require an authentic, lasting beauty.

| Code    | Format | Size           | Package |  |
|---------|--------|----------------|---------|--|
| HM 1031 | Full   | 65 x 215 x 103 | 650     |  |
|         | Slip   | 65 x 102 x 20  | 60      |  |