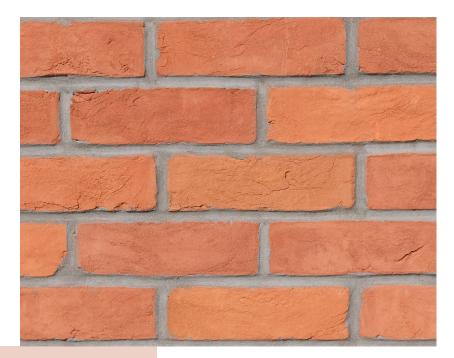

# ATLANTIS ORANGE MULTI

Infuse timeless beauty into your spaces with our handmade bricks. Their rich textures, warm hues, and authentic craftsmanship make them the perfect choice for those seeking to add a touch of nostalgia and enduring charm to any structure.

| Code    | Format | Size           | Package |
|---------|--------|----------------|---------|
| HM 1003 | Full   | 65 x 215 x 103 | 650     |
|         | Slip   | 65 x 102 x 20  | 60      |
|         |        |                |         |