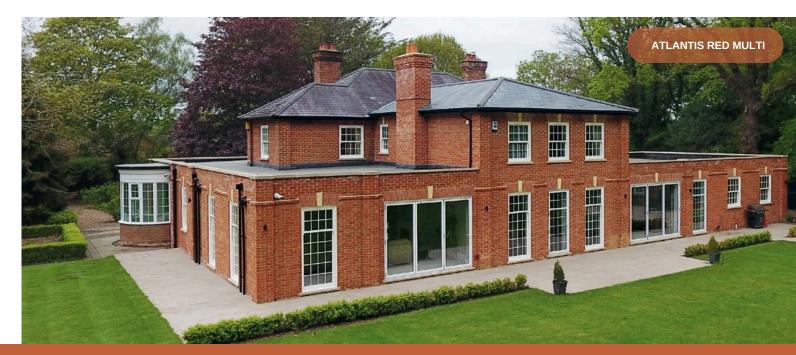

## ATLANTIS RED MULTI

Our handmade bricks, with their rich texture and natural surface variations, bring a unique depth and character to any project. Their skillfully blended tones of red and orange evoke the charm of historic architecture, creating a lasting and visually stunning atmosphere.

| Code    | Format | Size           | Package |
|---------|--------|----------------|---------|
| HM 1001 | Full   | 65 x 215 x 103 | 650     |
|         | Slip   | 65 x 102 x 20  | 60      |