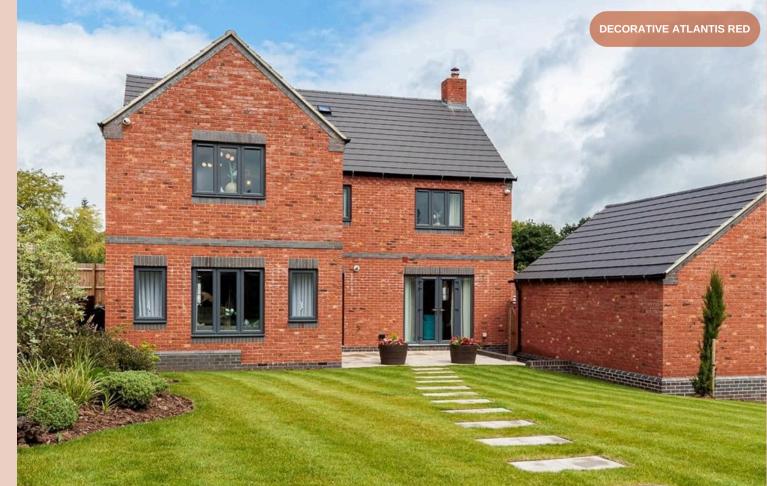

### DECORATIVE ATLANTIS RED

Our richly textured red bricks, combined with carefully integrated mortar joints, exude the rustic beauty of weathered materials. These bricks are a perfect option for designers who want to add warmth and character to both contemporary and traditional architectural styles.