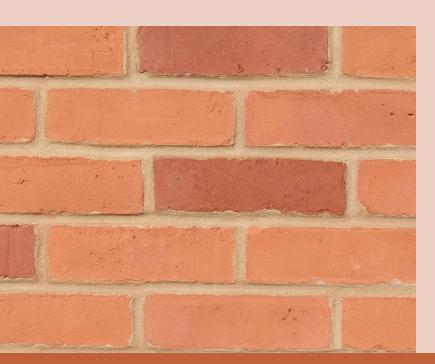

## ATLANTIS RED MULTI

Our handmade bricks, with their rich texture and natural surface variations, bring a unique depth and character to any project. Their skillfully blended tones of red and orange evoke the charm of historic architecture, creating a lasting and visually stunning atmosphere.