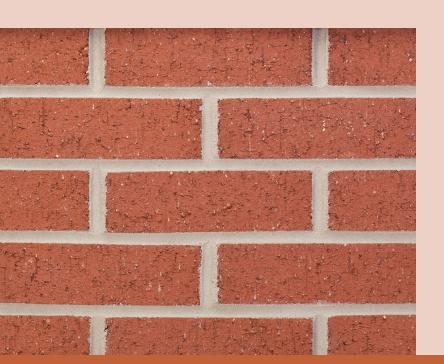

### NOVA ORANGE

Our lightly textured red bricks, with a dynamic color palette created by high-temperature firing, create a stunning visual experience. Ideal for modern architecture, they offer a harmonious blend of warm orange tones, adding depth and sophistication to any space.

| Code    | Format | Size           | Package |
|---------|--------|----------------|---------|
| HM 1103 | Full   | 65 x 215 x 103 | 650     |
|         | Slip   | 65 x 102 x 20  | 60      |