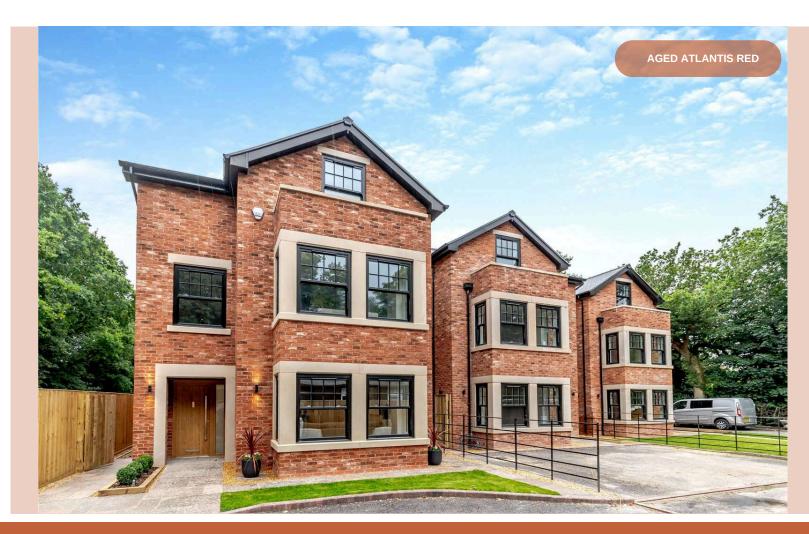

### AGED ATLANTIS RED

Our carefully darkened handmade bricks, crafted with precise mortaring and seamless blending, recreate a timeless allure that stands the test of time. Their attention to detail makes them the ideal choice for projects that require an authentic, lasting beauty.

| Code    | Format | Size           | Package |  |
|---------|--------|----------------|---------|--|
| HM 1031 | Full   | 65 x 215 x 103 | 650     |  |
|         | Slip   | 65 x 102 x 20  | 60      |  |