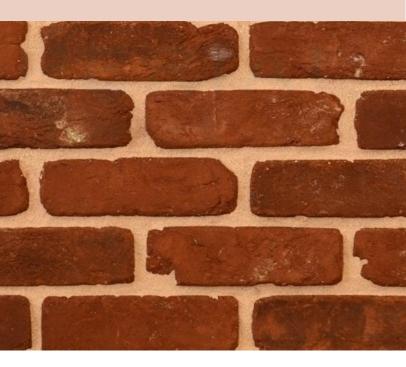

# **ISTANBUL RED**

Inspired by Seljuk and Ottoman architecture, our thin, elongated handmade bricks emphasize the allure of red tones. Perfect for blending historic elements with modern design, they offer a unique solution for projects looking to merge the past with the present.