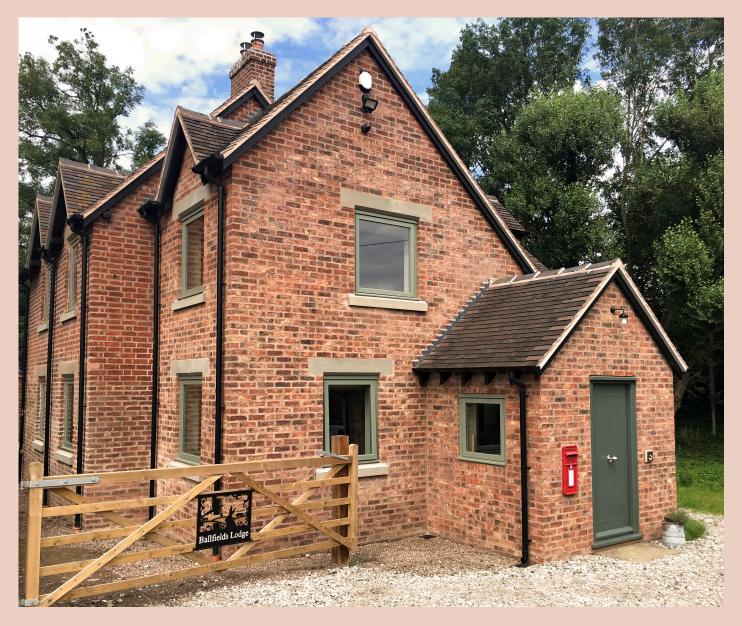

Our skilled brickmakers use traditional manufacturing methods to expertly replicate brick colors and textures that have been present. This makes our bricks ideal for restoring, renovating, and conserving period properties while also providing an authentic appearance for new construction projects.

Our bricks are made from only the finest materials to ensure that they meet all industry standards and provide a long-lasting aesthetic appeal that will withstand the test of time.

We can provide brick samples for your consideration, as well as offer a brick matching service and specialist conservation advice.