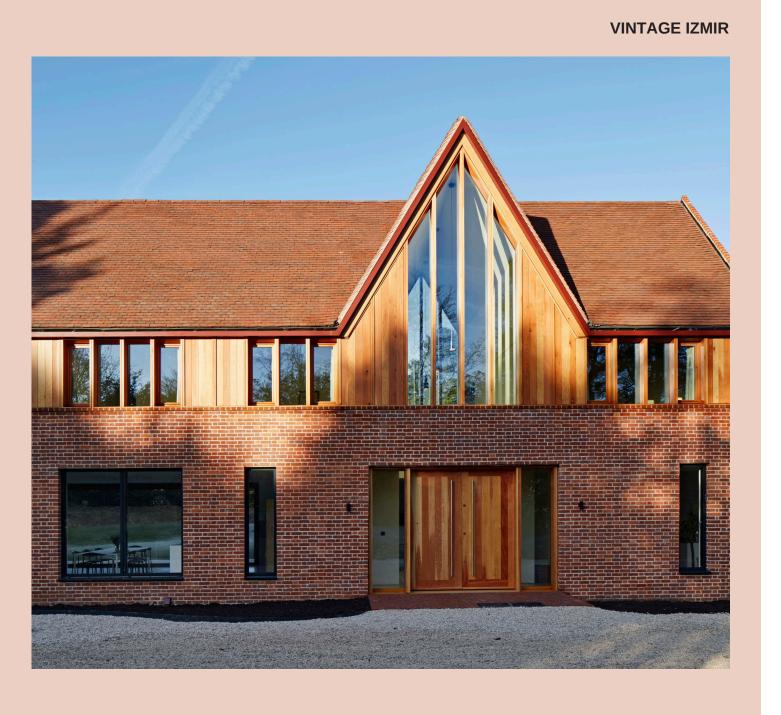

### VINTAGE IZMIR

With smooth textures and a vibrant spectrum of red and orange hues achieved through high-heat firing, our handmade bricks provide a visual feast in any architectural design. Their burnt accents add depth and sophistication to projects seeking elegance and lasting appeal.